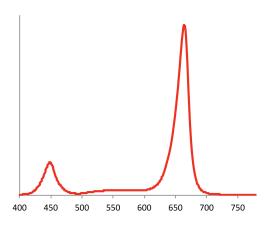

## Spectra (F3)

## Light Output

| Spectrum                  | F3   |
|---------------------------|------|
| Beam Angle                | 50°  |
| Digital Distribution      | DD65 |
| Radiometric Watts (W)     | 80   |
| PPF Typical (µmol/s)      | 390  |
| PPF/Wel Typical (µmol/J)* | 1.2  |
| Electrical Watts          | 314  |