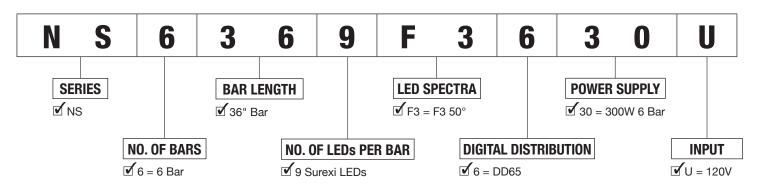

### Part No. Ordering Guide

Enter the 1-2 character code for each boxed category in the corresponding field.