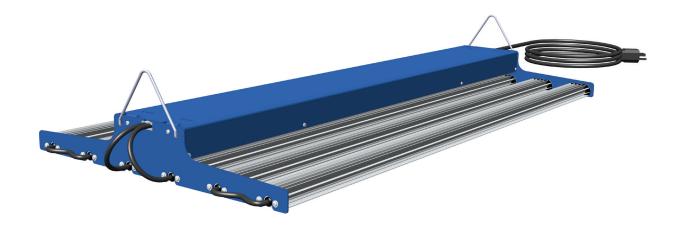

#### GENERAL DESCRIPTION

LED plant growth fixture designed to produce high Photosynthetically Active Radiation (PAR) values with unsurpassed beam uniformity and excellent light utilization. Available with Illumitex Surexi (static spectrum) LEDs. Slim fixture design maximizes volumetric area for plant growth and minimizes fixture weight.

### FINISH

Clear anodized finish on bars. Blue powder-coat on housing.

#### MECHANICAL

36" bar length. IP66 rated drivers and LED bar construction. 3-prong AC plug.