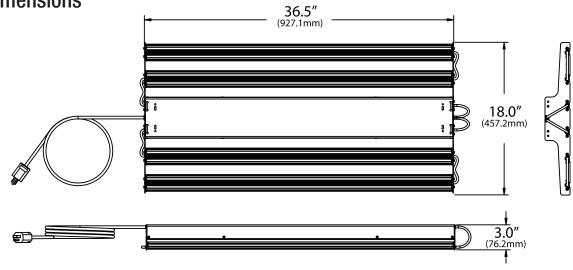

### **Fixture Dimensions**

#### MECHANICAL

36" bar length. IP66 rated drivers and LED bar construction. 3-prong AC plug.