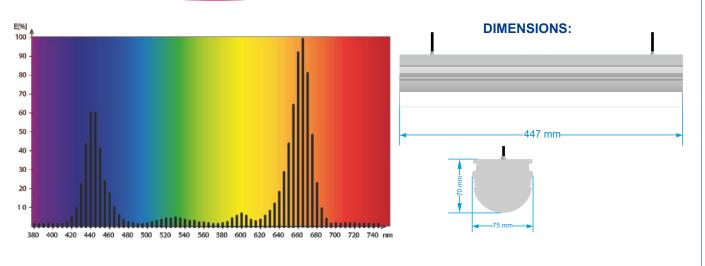

## NEONICA GROWY LED-118-30 W

## **PARAMETERS:**

| Voltage    | AC 90-264V/50-60Hz |
|------------|--------------------|
| Power      | 30W                |
| Beam angle | 80°                |
| Warranty   | 36 months          |

## **FEATURES:**

- Special selected high-quality LEDs from OSRAM
- Robust housing made of anodized aluminum provides excellent heat dissipation through gravity exchange (passive cooling)
- Modern design with handles for easy installation in line or stand alone
- Designed and manufactured in Poland
- Application: agriculture, greenhouses, gardens