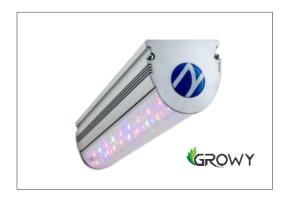

## NEONICA GROWY LED-118-30 W

## **FEATURES:**

- Special selected high-quality LEDs from OSRAM
- Robust housing made of anodized aluminum provides excellent heat dissipation through gravity exchange (passive cooling)
- Modern design with handles for easy installation in line or stand alone
- Designed and manufactured in Poland
- Application: agriculture, greenhouses, gardens