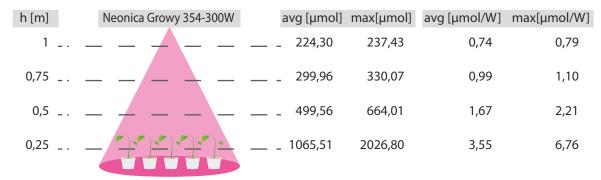

---------------|
| Power      | 300W                        |
| Beam angle | 80°                         |
| Warranty   | 36 months                   |
| TIP        | power supply out of housing |

## **BENEFITS:**

- Greatly accelerates plant growth through carefully selected wave length
- · Reduces time of plant vegetation
- No UV radiation
- 80% energy savings
- Virtually no heat emission, allows the lamp to be placed very close to the plant

## **FEATURES:**

- Special selected high-quality LEDs from OSRAM
- Robust housing made of anodized aluminum provides excellent heat dissipation through gravity exchange (passive cooling)
- Modern design with handles for easy installation in line or stand alone
- Designed and manufactured in Poland
- Application: agriculture, greenhouses, gardens