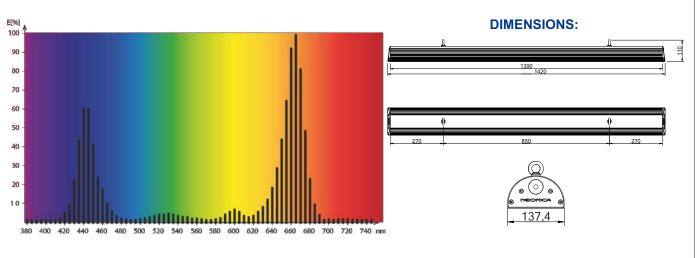

-------------|
| Power      | 300W                        |
| Beam angle | 80°                         |
| Warranty   | 36 months                   |
| TIP        | power supply out of housing |

## **BENEFITS:**

- Greatly accelerates plant growth through carefully selected wave length
- · Reduces time of plant vegetation
- No UV radiation
- 80% energy savings
- Virtually no heat emission, allows the lamp to be placed very close to the plant

## **FEATURES:**

- Special selected high-quality LEDs from OSRAM
- Robust housing made of anodized aluminum provides excellent heat dissipation through gravity exchange (passive cooling)
- Modern design with handles for easy installation in line or stand alone
- Designed and manufactured in Poland
- Application: agriculture, greenhouses, gardens