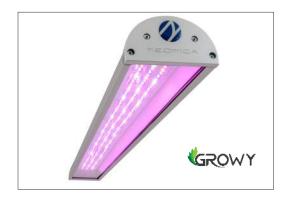

## NEONICA GROWY LED-354-300 W

## **PARAMETERS:**

| Voltage    | AC 90-264V/50-60Hz          |
|------------|-----------------------------|
| Power      | 300W                        |
| Beam angle | 80°                         |
| Warranty   | 36 months                   |
| TIP        | power supply out of housing |

## **BENEFITS:**

- Greatly accelerates plant growth through carefully selected wave length
- · Reduces time of plant vegetation
- No UV radiation
- 80% energy savings
- Virtually no heat emission, allows the lamp to be placed very close to the plant

## **FEATURES:**

- Special selected high-quality LEDs from OSRAM
- Robust housing made of anodized aluminum provides excellent heat dissipation through gravity exchange (passive cooling)
- Modern design with handles for easy installation in line or stand alone
- Designed and manufactured in Poland
- Application: agriculture, greenhouses, gardens